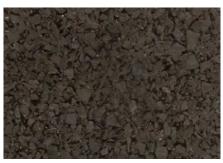

## **RECYCLED RUBBER**

Page 1 of 1

Nominal Roll Length: Width:

10 - 30 Metres 1.25 Metres

Recycled from car tyres CTN's recycled rubber flooring is perfect for making any floor look like a tarmac road.

The rubber flooring can be painted on to make it look more realistic too. Looking for a shiny smooth floor? Take a look at Sol PVC, Twist and Tapis.