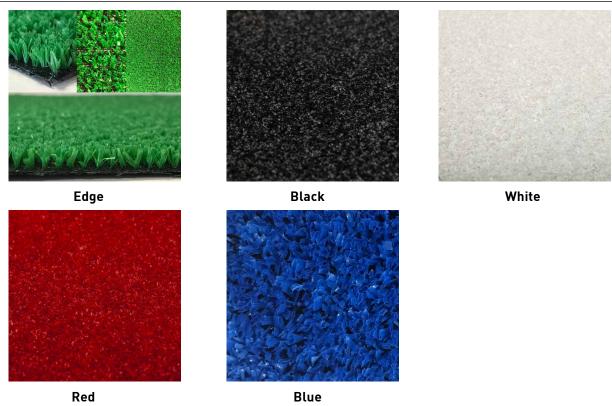

Special widths available on

request.

Backing: Marine backed. Dimple available

on request.

Bring the outside inside and use artificial grass as your exhibition carpet or use it to cover a plinth or podium. The marine backing allows water to slowly drip through making it ideal to use outside – no waterlogged grass! Artificial grass could add another dimension if used as event carpet at a sport themed occasion.

\*2 week lead time and minimum order quantities apply. Please contact us for product specific fire rating information

Please note: Whilst we have made every effort to ensure colour accuracy on this PDF, variances in monitors, graphics cards and the floor covering manufacturing process mean actual colours may vary. The colours shown here should be used as a guide only.