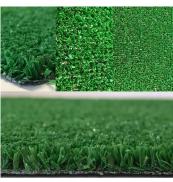

## ARTIFICIAL GRASS

Special widths available on

request.

Backing: Marine backed. Dimple available

on request.

Bring the outside inside and use artificial grass as your exhibition carpet or use it to cover a plinth or podium. The marine backing allows water to slowly drip through making it ideal to use outside – no waterlogged grass! Artificial grass could add another dimension if used as event carpet at a sport themed occasion.