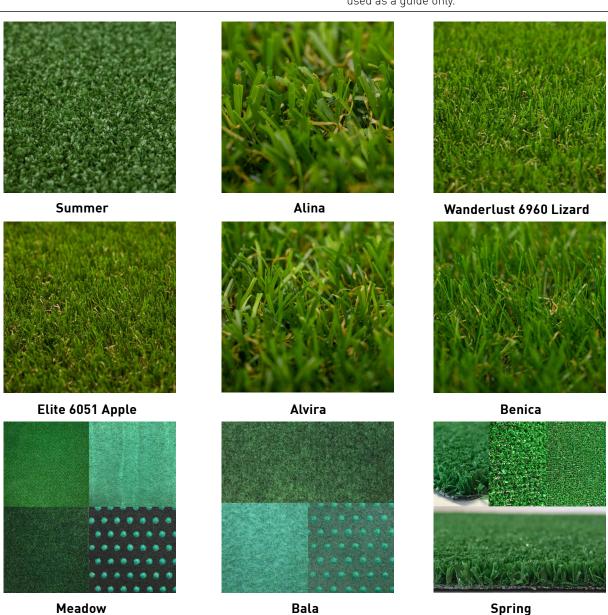

Grass Carpet: ARTIFICIAL GRASS SUITABLE

FOR INDOOR AND OUTDOOR USE

Nominal Roll Length: Ranges from 25 - 50 metres

dependent on product.
Special lengths available on

request.

Width: 4 metres standard.

Special widths available on

request.

Backing: Marine backed. Dimple available

on request.

Bring the outside inside and use artificial grass as your exhibition carpet or use it to cover a plinth or podium. The marine backing allows water to slowly drip through making it ideal to use outside – no waterlogged grass! Artificial grass could add another dimension if used as event carpet at a sport themed occasion.

\*2 week lead time and minimum order quantities apply. Please contact us for product specific fire rating information

Please note: Whilst we have made every effort to ensure colour accuracy on this PDF, variances in monitors, graphics cards and the floor covering manufacturing process mean actual colours may vary. The colours shown here should be used as a guide only.