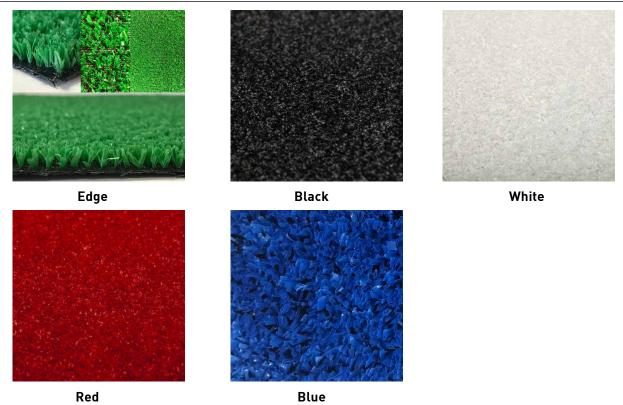

Grass Carpet: ARTIFICIAL GRASS SUITABLE

FOR INDOOR AND OUTDOOR USE

Nominal Roll Length: Ranges from 25 - 50 metres

dependent on product.
Special lengths available on

request.

Width: 4 metres standard.

Special widths available on

request.

Backing: Marine backed. Dimple available

on request.

Bring the outside inside and use artificial grass as your exhibition carpet or use it to cover a plinth or podium. The marine backing allows water to slowly drip through making it ideal to use outside – no waterlogged grass! Artificial grass could add another dimension if used as event carpet at a sport themed occasion.

\*2 week lead time and minimum order quantities apply. Please contact us for product specific fire rating information

Please note: Whilst we have made every effort to ensure colour accuracy on this PDF, variances in monitors, graphics cards and the floor covering manufacturing process mean actual colours may vary. The colours shown here should be used as a guide only.