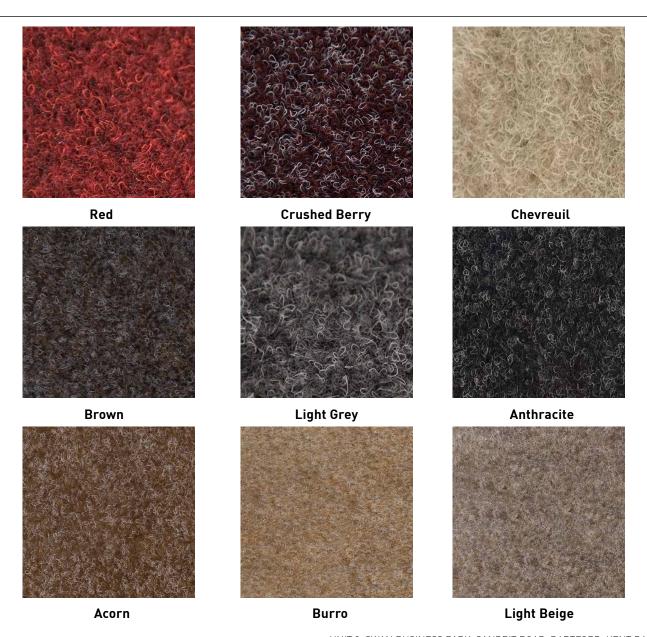

## **OLYMPIA**

Page 1 of 2

Production Type: RUBBER BACKED HARD

**WEARING FLAT CARPET** 

Nominal Roll Length: 30 metres
Width: 4 metres
Backing: Rubber back

All colours supplied resin back rolled outside.

The Olympia flat carpet range is a hard wearing, reusable resin backed carpet that can be used up to four times longer than our Regency cord carpet range. Great for use as marquee carpet as an alternative to cord carpet.