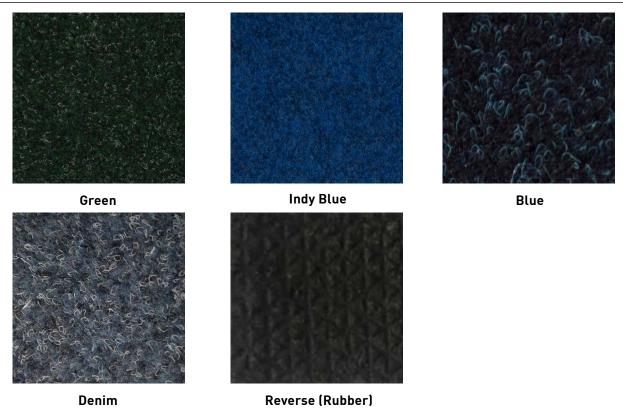

Production Type: RUBBER BACKED HARD

**WEARING FLAT CARPET** 

Nominal Roll Length: 30 metres
Width: 4 metres
Backing: Rubber back

All colours supplied resin back rolled outside.

The Olympia flat carpet range is a hard wearing, reusable resin backed carpet that can be used up to four times longer than our Regency cord carpet range. Great for use as marquee carpet as an alternative to cord carpet.

Are you looking for heavy duty cord carpet? Take a look at Mode.

Please contact us for product specific fire rating information. Fire retardant, certificate available on request.

Please note: Whilst we have made every effort to ensure colour accuracy on this PDF, variances in monitors, graphics cards and the floor covering manufacturing process mean actual colours may vary. The colours shown here should be used as a guide only.