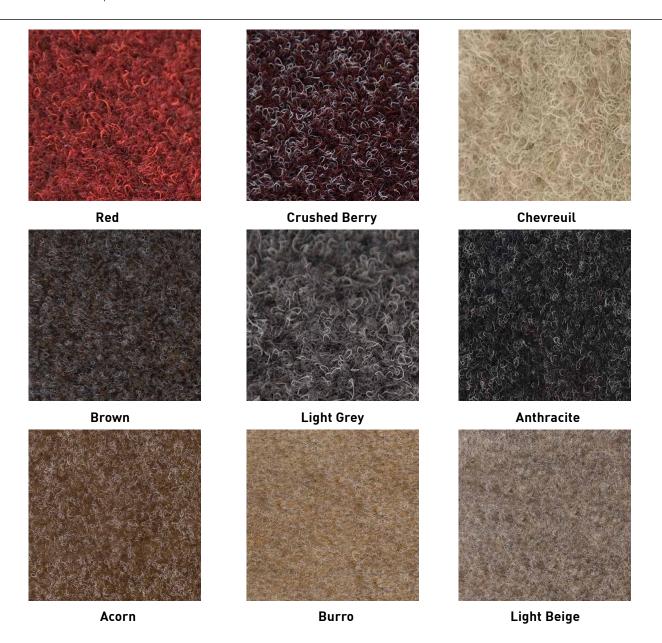

Production Type: RUBBER BACKED HARD

**WEARING FLAT CARPET** 

Nominal Roll Length: 30 metres
Width: 4 metres
Backing: Rubber back

All colours supplied resin back rolled outside.

The Olympia flat carpet range is a hard wearing, reusable resin backed carpet that can be used up to four times longer than our Regency cord carpet range. Great for use as marquee carpet as an alternative to cord carpet.

Are you looking for heavy duty cord carpet? Take a look at Mode.

Please contact us for product specific fire rating information. Fire retardant, certificate available on request.

Please note: Whilst we have made every effort to ensure colour accuracy on this PDF, variances in monitors, graphics cards and the floor covering manufacturing process mean actual colours may vary. The colours shown here should be used as a guide only.