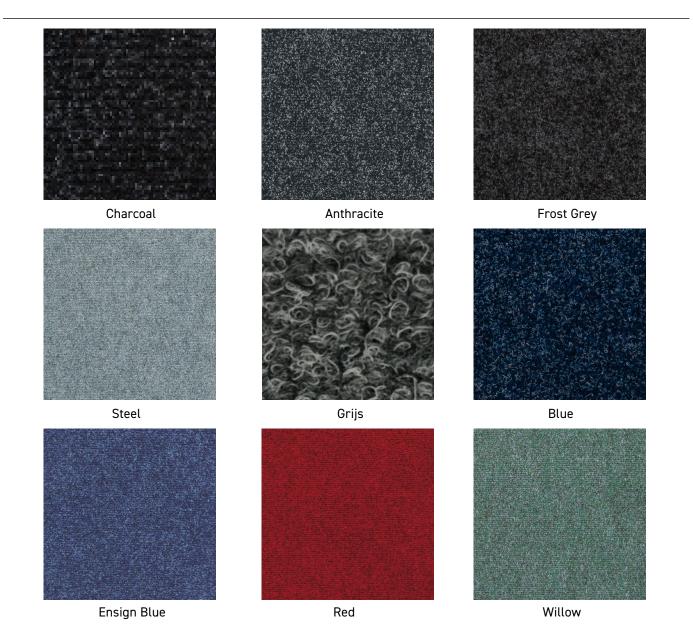

## The mode heavy duty cord carpet can be laid directly onto grass, boarding or hall floors and it is exhibition quality material.

Fire retardant certificate available on request.

Please note: Whilst we have made every effort to ensure colour accuracy on this PDF, variances in monitors, graphics cards and the floor manufacturing process mean actual colours may vary.

The colours shown here should be used as a guide only.

Page 1 of 2